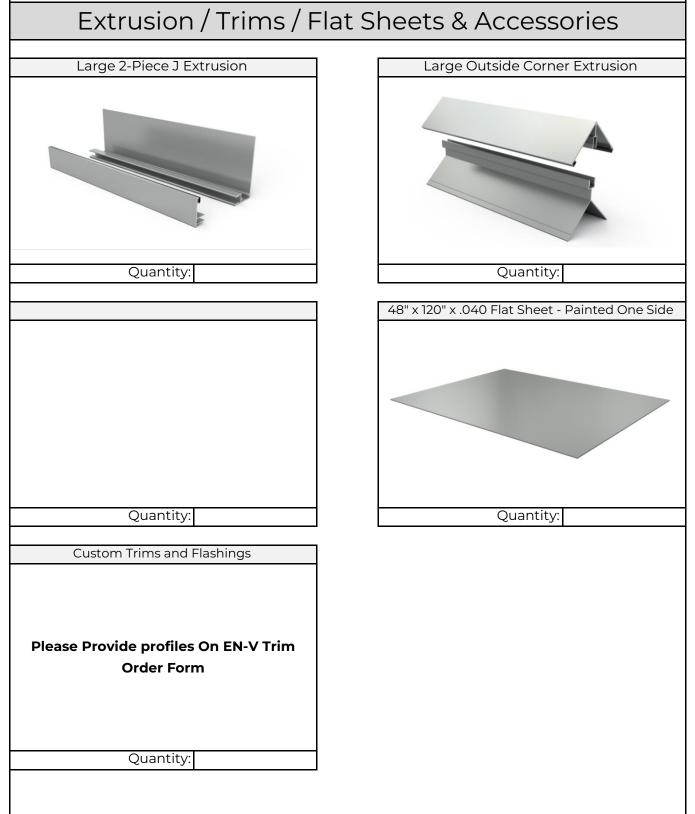

OR USE OF THE DRI-DESIGN PANEL SYSTEMS. THERE ARE RESTRICTIONS ON USE OF THE PANELS THAT MUST BE FOLLOWED. THOSE RESTRICTIONS INCLUDE: (1) USE ONLY IN NON-COASTAL AREAS (PER ASCE-7, 2010 CODE WIND SPEED MAY BE NO MORE THAN 115 MPH), (2) USE ONLY ON BUILDING THAT DO NOT EXCEED 60 FEET IN HEIGHT, (3) USE ONLY ON NON-ESSENTIAL BUILDINGS (DO NOT USE ON SCHOOLS, HOSPITALS, GOVERNMENT FACILITIES OR OTHER STRUCTURES INCLUDED WITHIN RISK CATEGORY III IN ASCE-7, 2010 CODE), AND (4) USE ONLY ON BUILDINGS INCLUDED IN EXPOSURE CATEGORIES A, B, OR C IN ASCE-7, 2010 CODE. IF ANY OF THESE RESTRICTIONS ARE NOT SATISIFED DRI-DESIGN MUST BE CONTACTED FOR A COMPLETE ENGINEERING REVIEW OF THE PROJECT.



12480 Superior Ct., Suite #1 Holland, MI 49424 616-355-2970 https://dri-design.com/env-collection

Date: