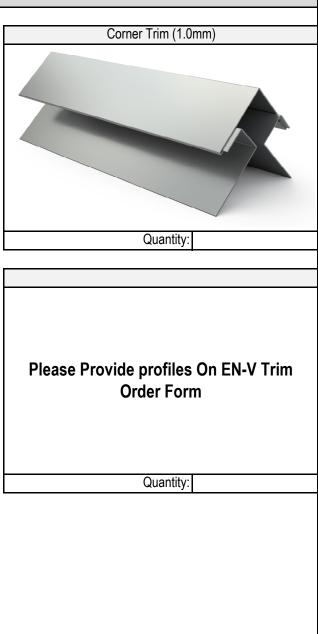

<br>Anthra           |
|                            |                 | 48"                              | 24"                            | Anthra                     |
|                            |                 | 48"<br>60"                       | 24"<br>24"                     | Anthra<br>Anthra           |
| NOTE: All dime             | ensions for fla | 48"<br>60"<br>72"                | 24"<br>24"<br>24"              | Anthra<br>Anthra           |
|                            |                 | 48"<br>60"<br>72"<br>at panels a | 24"<br>24"<br>24"<br>are cente | Anthra<br>Anthra<br>Anthra |

\*\* See Next Sheet for Trims and Flat Sheets \*\*



12480 Superior Ct., Suite #1 Holland, MI 49424 616-355-2970 dri-design.com/env-collection

Date:

## Trims / Flat Sheets & Accessories