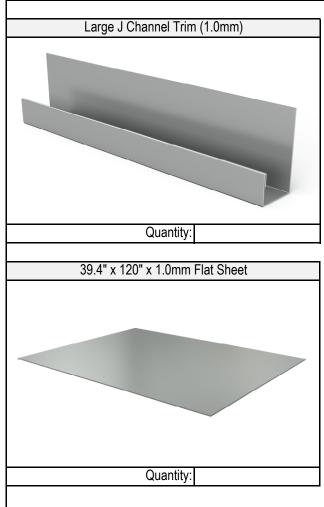

ra<br>Anthra           |
|                            |                 | 48"                              | 24"                            | Anthra                     |
|                            |                 | 48"<br>60"                       | 24"<br>24"                     | Anthra<br>Anthra           |
| NOTE: All dime             | ensions for fla | 48"<br>60"<br>72"                | 24"<br>24"<br>24"              | Anthra<br>Anthra           |
|                            |                 | 48"<br>60"<br>72"<br>at panels a | 24"<br>24"<br>24"<br>are cente | Anthra<br>Anthra<br>Anthra |

\*\* See Next Sheet for Trims and Flat Sheets \*\*



12480 Superior Ct., Suite #1 Holland, MI 49424 616-355-2970 dri-design.com/env-collection

Date:

## Trims / Flat Sheets & Accessories