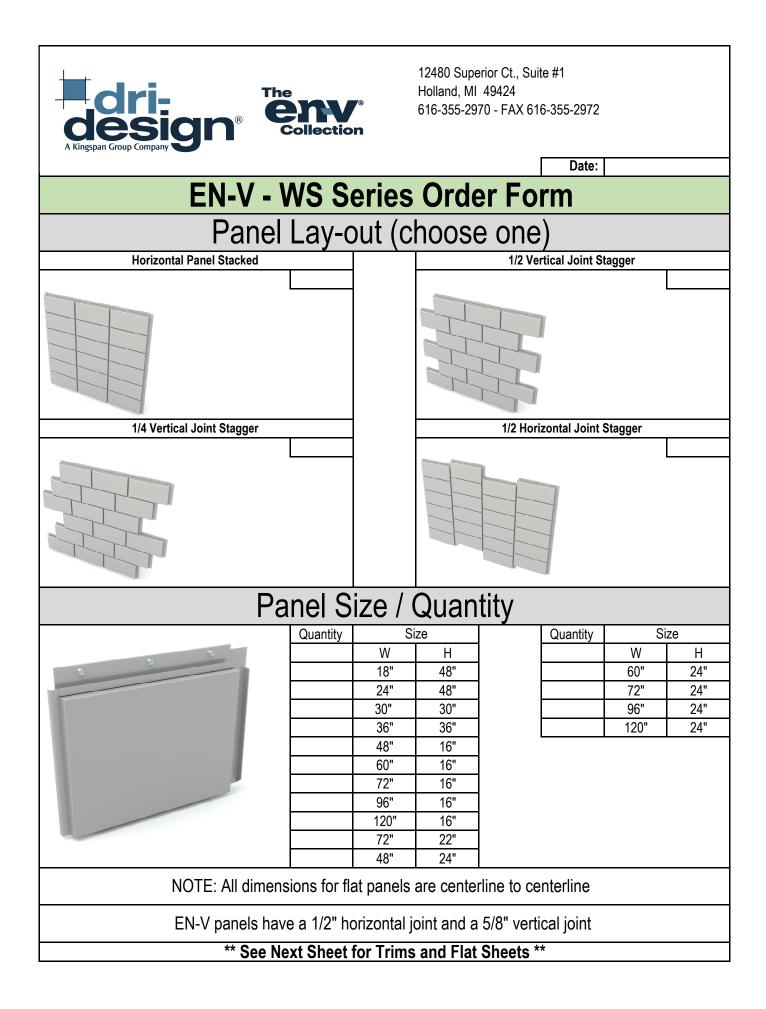

12480 Superior Ct., Suite #1 Holland, MI 49424 616-355-2970 - FAX 616-355-2972

Date:

| Customer Information               |                                                                                                                                          |
|------------------------------------|------------------------------------------------------------------------------------------------------------------------------------------|
|                                    | Company:                                                                                                                                 |
| Stree                              | et Address:                                                                                                                              |
|                                    | City:                                                                                                                                    |
|                                    | State:                                                                                                                                   |
|                                    | Zip Code:                                                                                                                                |
|                                    | Contact:                                                                                                                                 |
| e-ma                               | il address:                                                                                                                              |
|                                    | Phone #:                                                                                                                                 |
|                                    | pping Information                                                                                                                        |
|                                    | is the same as customer contact, please leave blank                                                                                      |
|                                    | Company:                                                                                                                                 |
| Stree                              | et Address:                                                                                                                              |
|                                    | City:                                                                                                                                    |
|                                    | State:                                                                                                                                   |
|                                    | Zip Code:                                                                                                                                |
|                                    | Contact:                                                                                                                                 |
| e-ma                               | il address:                                                                                                                              |
|                                    | Phone #:                                                                                                                                 |
|                                    | Shipping Instructions                                                                                                                    |
|                                    | nip either by LTL freight or dedicated box truck.                                                                                        |
| After-hour deliveries, weekends    | , holidays, lift gates, or any special deliveries will be charged extra.                                                                 |
|                                    |                                                                                                                                          |
| Defens en orden oon he rijeerd in  |                                                                                                                                          |
| · · ·                              | to production, Dri-Design requires that the EN-V order form be filled                                                                    |
| • •                                | the signed proposal and terms of sale correspond with the quantities form and that the purchase order matches the correct dollar amount. |
| and sizes listed on the EN-V order | form and that the purchase order matches the correct dollar amount.                                                                      |
| 0.                                 | Job Name                                                                                                                                 |
| ame (Authorized Representation)    | Date                                                                                                                                     |
| itle                               |                                                                                                                                          |
| Title                              | Daio                                                                                                                                     |