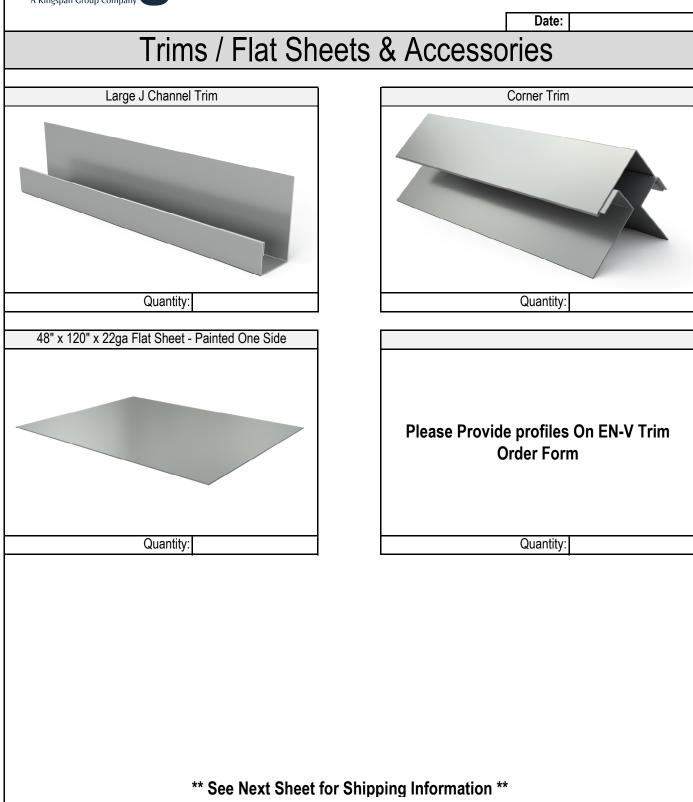

ne to centerline  |                                                                                                                                   |  |  |  |
| EN-V panels have a 1/2" horizontal joint and a 5/8" vertical joint |                                                                                                                                   |  |  |  |
|                                                                    |                                                                                                                                   |  |  |  |
| ** See Next Sheet for Trims and Flat Sheets **                     |                                                                                                                                   |  |  |  |







Date:

| Customer Information                                                                                    |                                                               |  |  |  |  |
|---------------------------------------------------------------------------------------------------------|---------------------------------------------------------------|--|--|--|--|
| Compan                                                                                                  | y:                                                            |  |  |  |  |
| Street Addres                                                                                           | s:                                                            |  |  |  |  |
| Cit