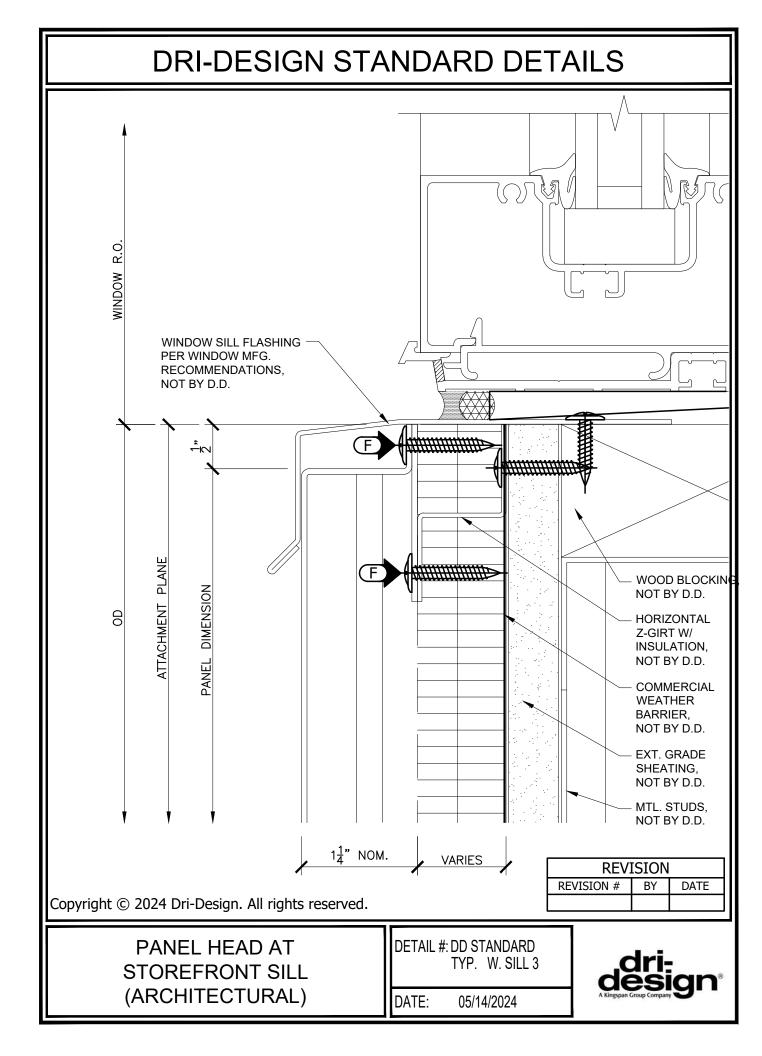

DATE: 05/14/2024

dridesign®

PANEL HEAD AT STOREFRONT SILL (ARCHITECTURAL)

DETAIL #: DD STANDARD TYP. W. SILL

PANEL HEAD AT STOREFRONT SILL WITH INTEGRAL FLASHING DETAIL #: DD STANDARD TYP. W. SILL 2

PANEL HEAD AT STOREFRONT SILL (ARCHITECTURAL)