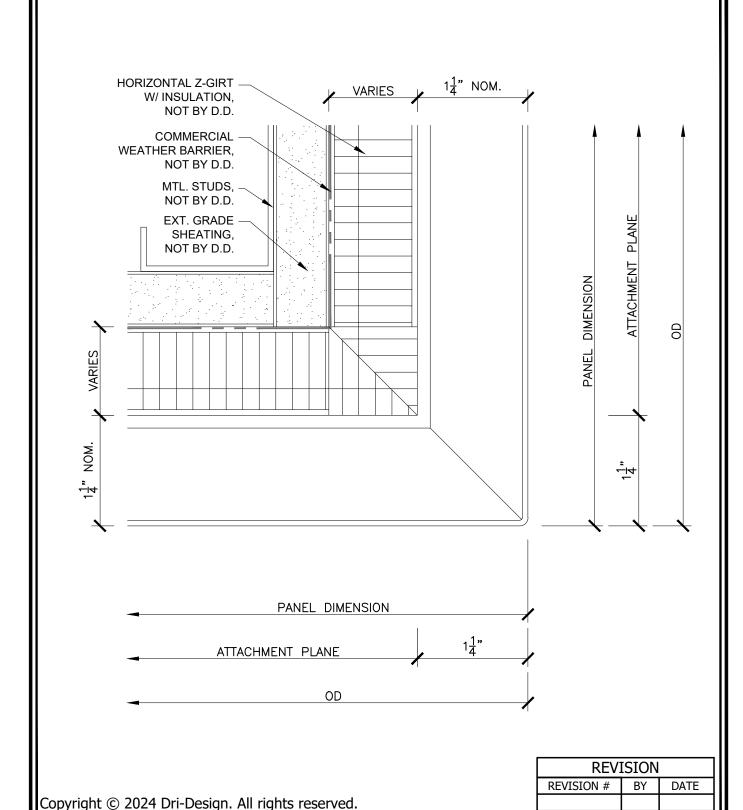

JAMB DETAIL AT STOREFRONT (ARCHITECTURAL) DETAIL #: DD STANDARD TYP. TRIM. W. JAMB 2

90° OUTSIDE CORNER (ARCHITECTURAL)

DETAIL #: DD STANDARD TYP. OSC.

90° OUTSIDE CORNER (KNIFE EDGE)

DETAIL #: DD STANDARD TYP. KE. OSC.