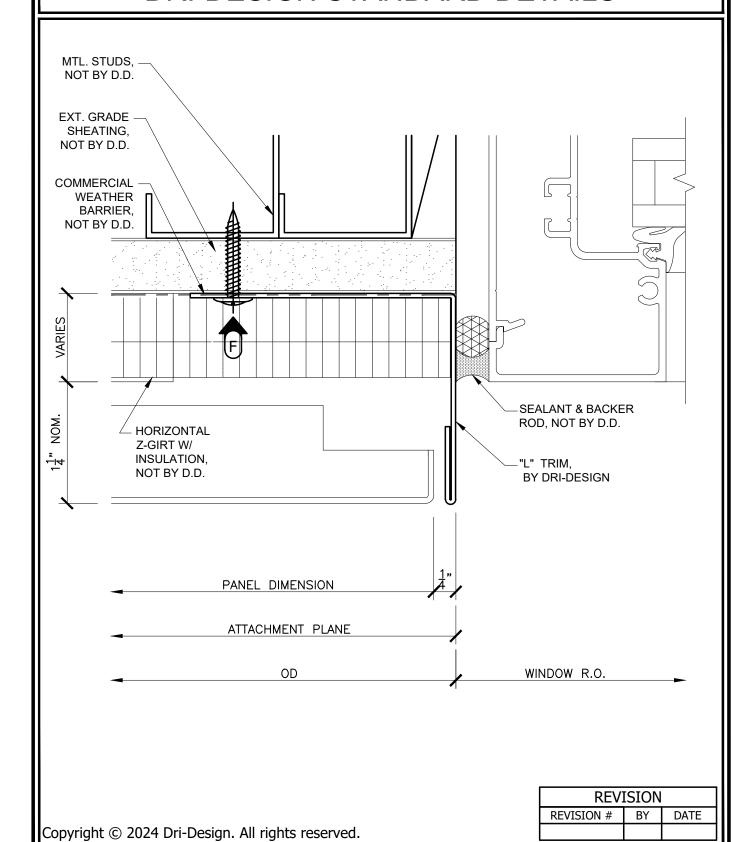

DATE: 05/14/2024

dridesign®

PANEL HEAD AT STOREFRONT SILL (ARCHITECTURAL)

DETAIL #: DD STANDARD TYP. W. SILL

PANEL HEAD AT STOREFRONT SILL WITH INTEGRAL FLASHING DETAIL #: DD STANDARD TYP. W. SILL 2

PANEL HEAD AT STOREFRONT SILL (ARCHITECTURAL)

DETAIL #: DD STANDARD TYP. W. SILL 4

FASCIA-SOFFIT DETAIL (ARCHITECTURAL)

DETAIL #: DD STANDARD TYP. FORMED F.S.

Copyright © 2024 Dri-Design. All rights reserved.

PANEL SILL AT SOFFIT (ARCHITECTURAL)

DETAIL #: DD STANDARD TYP. TRIM F.S.