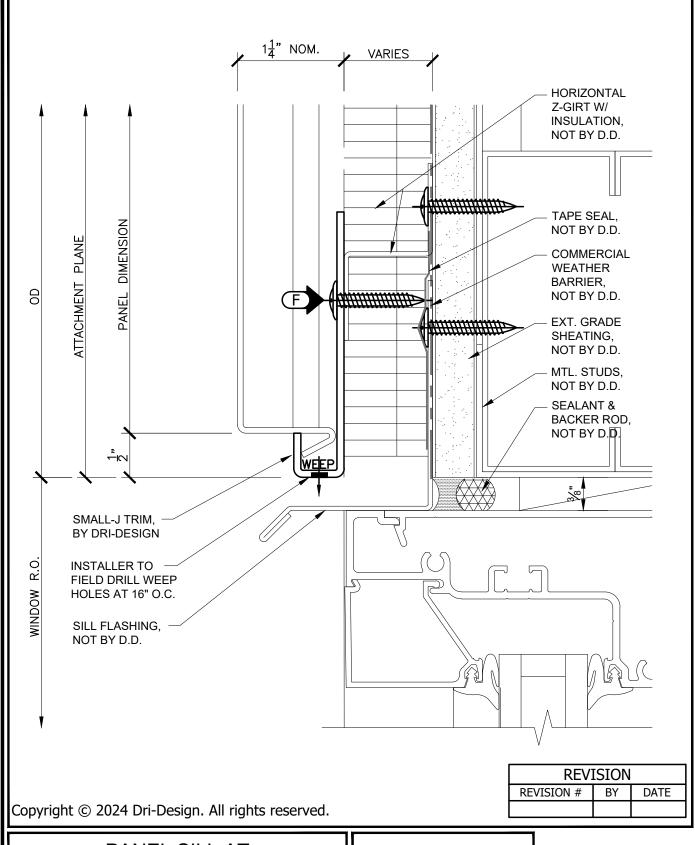

DATE: 05/14/2024

dridesign®

PANEL HEAD AT STOREFRONT SILL (ARCHITECTURAL)

DETAIL #: DD STANDARD TYP. W. SILL

PANEL HEAD AT STOREFRONT SILL WITH INTEGRAL FLASHING DETAIL #: DD STANDARD TYP. W. SILL 2

PANEL HEAD AT STOREFRONT SILL (ARCHITECTURAL)