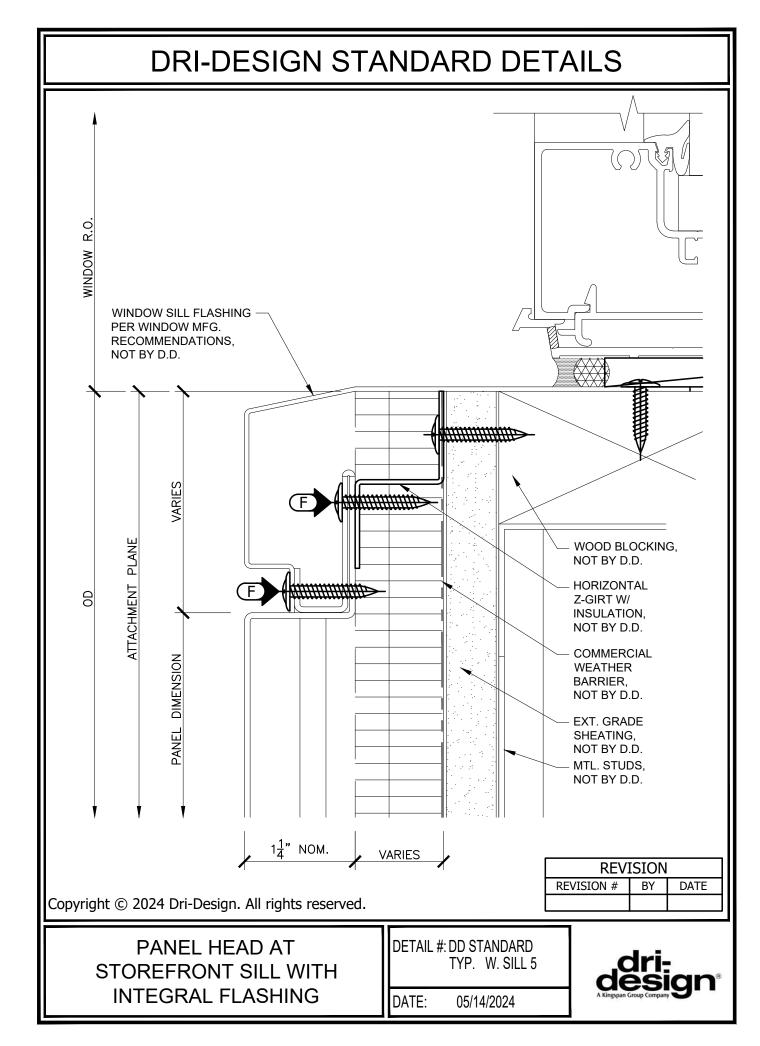

DATE: 05/14/2024

dridesign®

PANEL HEAD AT STOREFRONT SILL (ARCHITECTURAL)

DETAIL #: DD STANDARD TYP. W. SILL

PANEL HEAD AT STOREFRONT SILL WITH INTEGRAL FLASHING DETAIL #: DD STANDARD TYP. W. SILL 2

PANEL HEAD AT STOREFRONT SILL (ARCHITECTURAL)