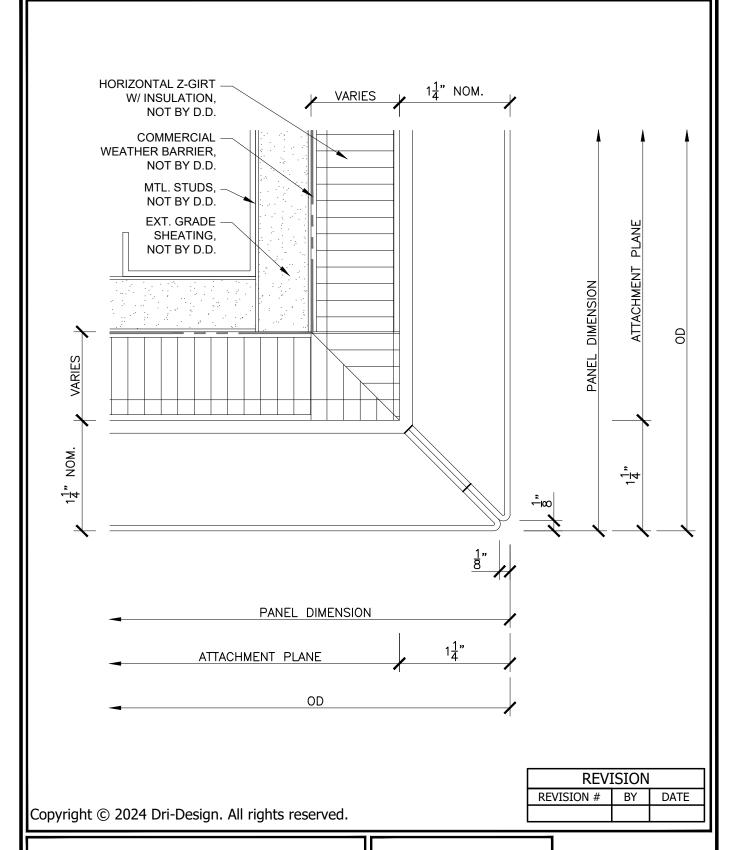

90° INSIDE CORNER (ARCHITECTURAL)

DETAIL #: DD STANDARD TYP. TRIM ISC.

DATE: 05/14/2024

dridesign®

90° INSIDE CORNER (ARCHITECTURAL)

DETAIL #: DD STANDARD TYP. TRIM ISC. 2

NOTE:

OTHER ANGLES CAN BE ACCOMPLISHED USING THIS SAME DETAIL. Copyright © 2024 Dri-Design. All rights reserved.