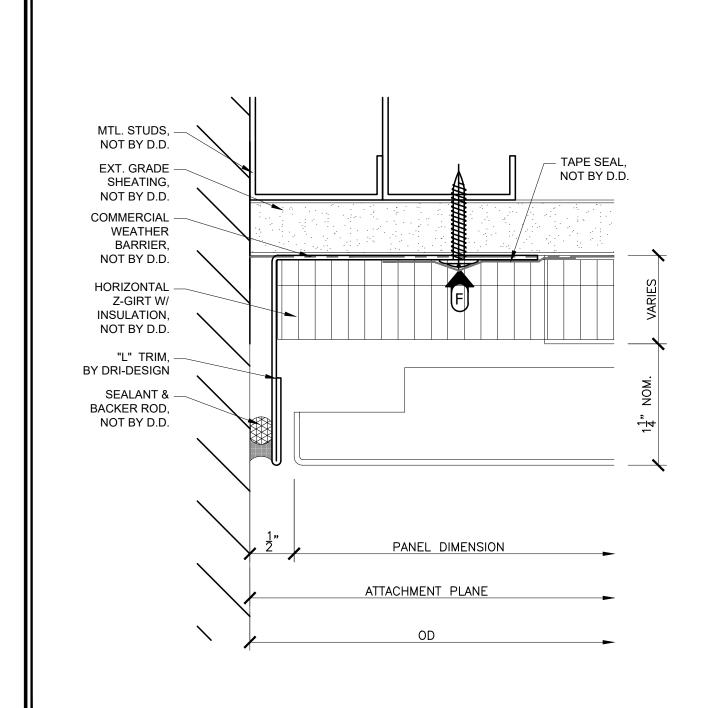

| REVISION           |  |  |  |
|--------------------|--|--|--|
| REVISION # BY DATE |  |  |  |
|                    |  |  |  |

TYPICAL HORIZONTAL JOINT DETAIL #: DD STANDARD TYP. HORZ. JOINT