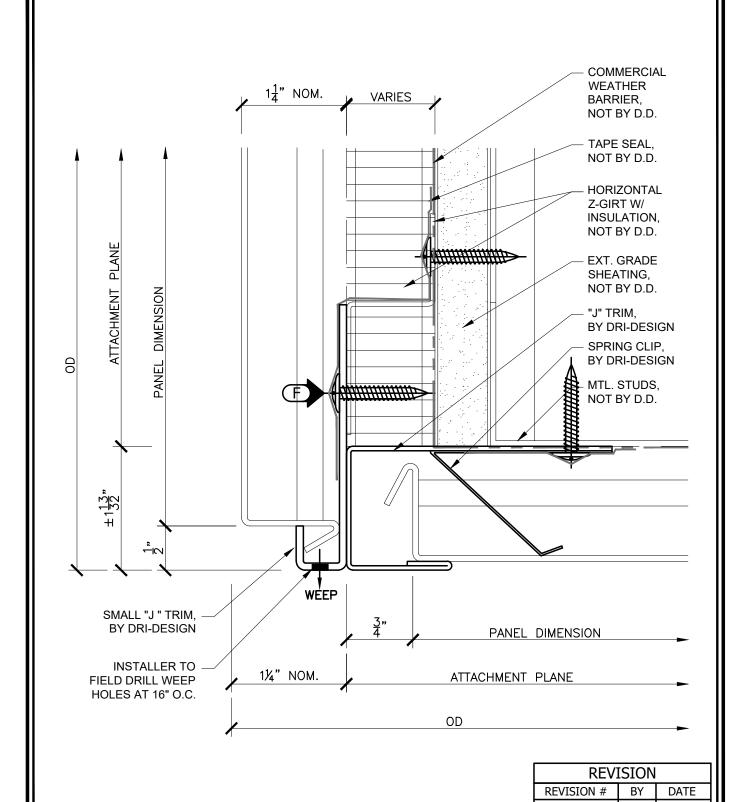

SILL DETAIL (ARCHITECTURAL)

DETAIL #: DD STANDARD TYP. TRIM SILL

PANEL SILL AT STOREFRONT HEAD (ARCHITECTURAL)

DETAIL #: DD STANDARD TYP. TRIM W. HEAD

FASCIA-SOFFIT DETAIL AT STOREFRONT HEAD

DETAIL #: DD STANDARD F.S AT W. HEAD

DETAIL #: DD STANDARD TYP. W. SILL 4

FASCIA-SOFFIT DETAIL (ARCHITECTURAL)

DETAIL #: DD STANDARD TYP. FORMED F.S.

Copyright © 2024 Dri-Design. All rights reserved.

PANEL SILL AT SOFFIT (ARCHITECTURAL)

DETAIL #: DD STANDARD TYP. TRIM F.S.