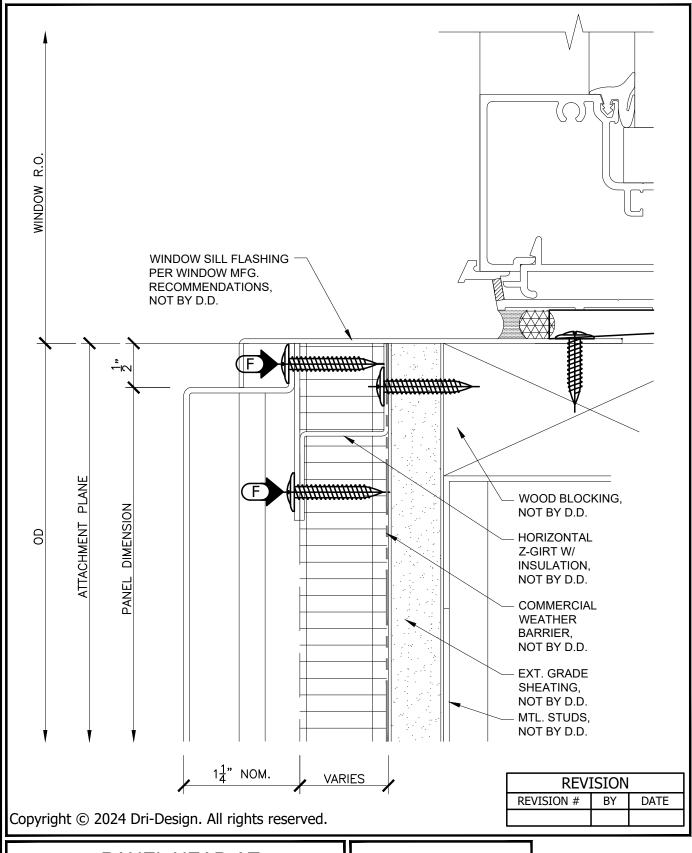

DETAIL #: DD STANDARD TYP. W. SILL 4

FASCIA-SOFFIT DETAIL (ARCHITECTURAL)

DETAIL #: DD STANDARD TYP. FORMED F.S.

Copyright © 2024 Dri-Design. All rights reserved.

PANEL SILL AT SOFFIT (ARCHITECTURAL)

DETAIL #: DD STANDARD TYP. TRIM F.S.