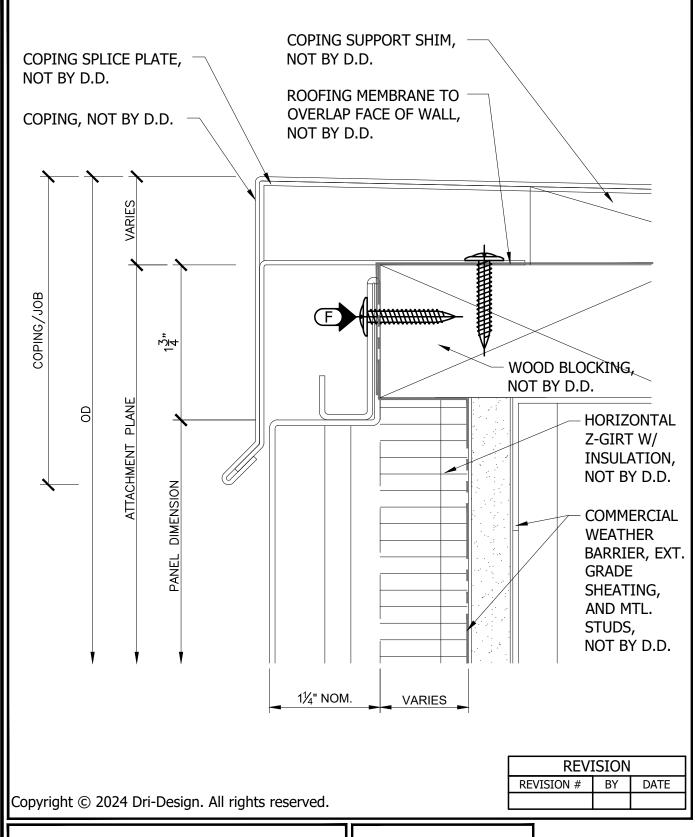

INTEGRATED COPING DETAIL

DETAIL #: DD STANDARD TYP. INT. COPING

PARAPET COPING DETAIL

DETAIL #: DD STANDARD TYP. OV. COPING

NOTE:

CONTACT DRI-DESIGN FOR HORIZONTAL REVEAL OPTIONS. Copyright © 2024 Dri-Design. All rights reserved.