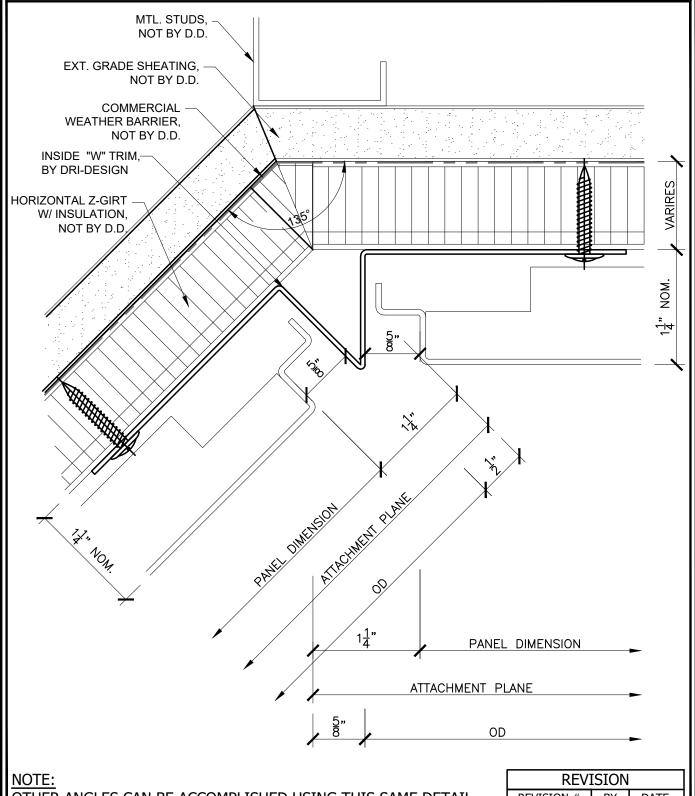

135° OUTSIDE CORNER (KNIFE EDGE) DETAIL #: DD STANDARD TYP. 135° KE. OSC.

OTHER ANGLES CAN BE ACCOMPLISHED USING THIS SAME DETAIL. Copyright © 2024 Dri-Design. All rights reserved.

| REVISION           |  |  |  |
|--------------------|--|--|--|
| REVISION # BY DATE |  |  |  |
|                    |  |  |  |