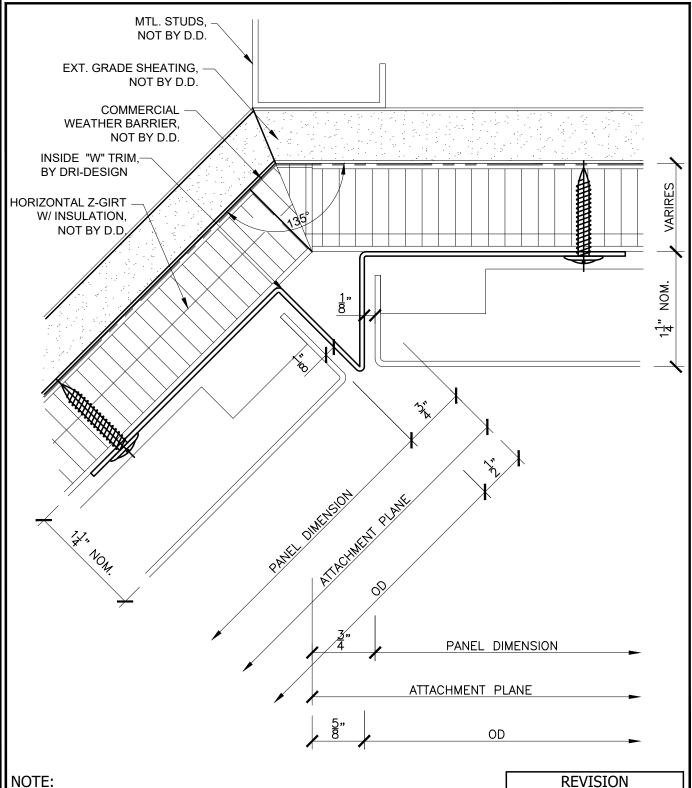

135° INSIDE CORNER (ARCHITECTURAL)

DETAIL #: DD STANDARD TYP. 135° ISC.

OTHER ANGLES CAN BE ACCOMPLISHED USING THIS SAME DETAIL. Copyright © 2024 Dri-Design. All rights reserved.

| REVISION           |  |  |  |
|--------------------|--|--|--|
| REVISION # BY DATE |  |  |  |
|                    |  |  |  |

135° INSIDE CORNER (ARCHITECTURAL)

DETAIL #: DD STANDARD TYP. 135° ISC. 2