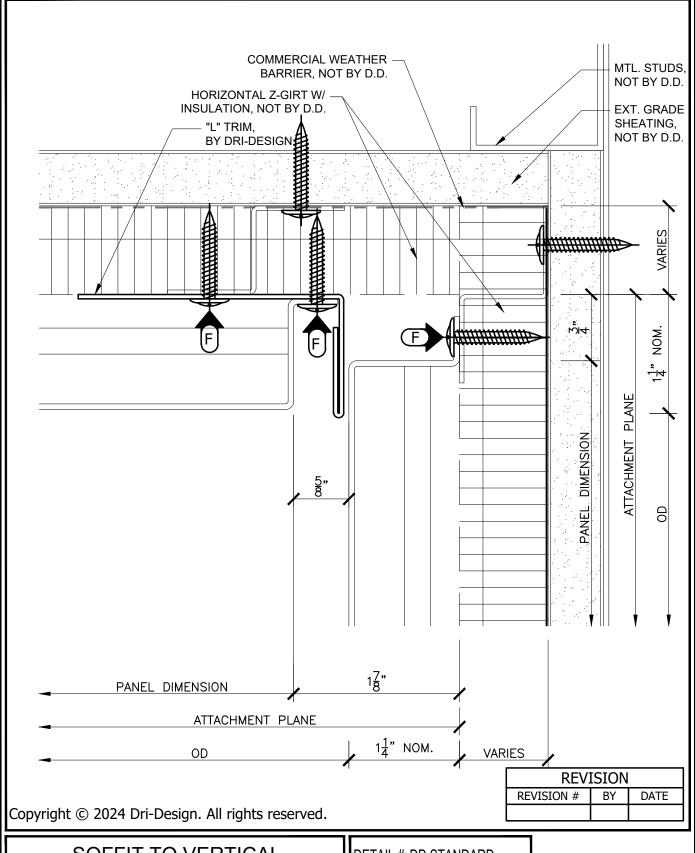

SOFFIT TO VERTICAL WALL DETAIL (EXTRUSION)

DETAIL #: DD STANDARD TYP. EXT. S. TO W.

Copyright © 2024 Dri-Design. All rights reserved.

| REVISION           |  |  |  |
|--------------------|--|--|--|
| REVISION # BY DATE |  |  |  |
|                    |  |  |  |