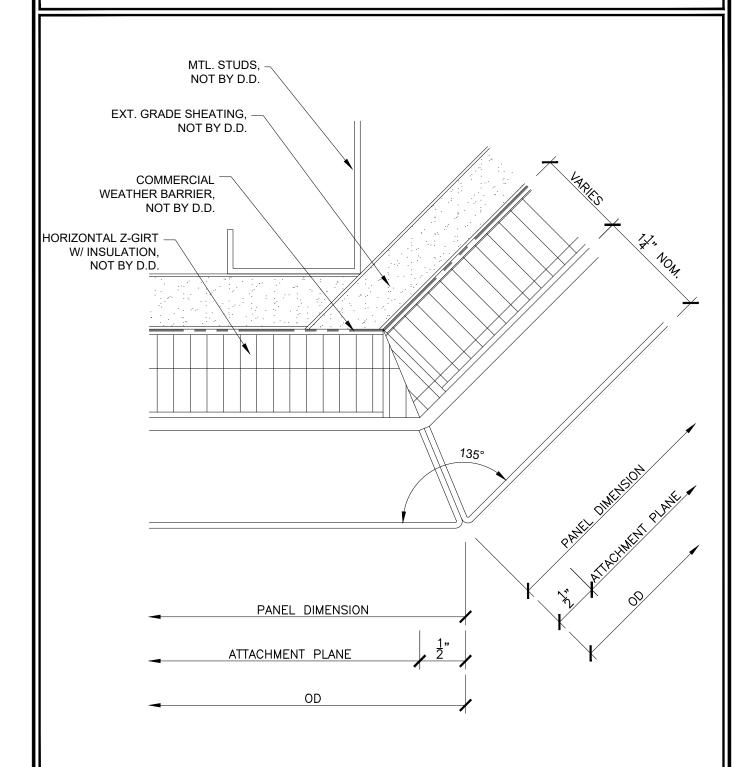

| REVISION           |  |  |  |
|--------------------|--|--|--|
| REVISION # BY DATE |  |  |  |
|                    |  |  |  |

135° OUTSIDE CORNER (ARCHITECTURAL) DETAIL #: DD STANDARD TYP. 135° OSC.

NOTE: