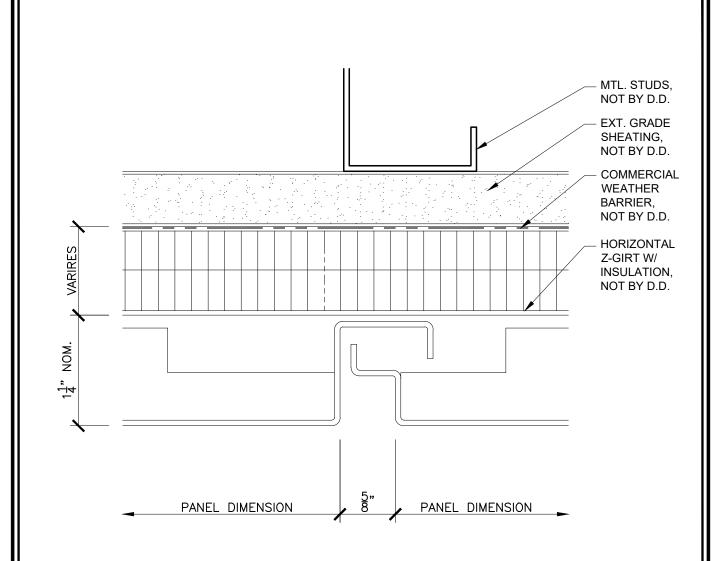

TYPICAL VERTICAL JOINT

DETAIL #: DD STANDARD TYP. VERT. JOINT

Copyright © 2024 Dri-Design. All rights reserved.

| REVISION           |  |  |  |
|--------------------|--|--|--|
| REVISION # BY DATE |  |  |  |
|                    |  |  |  |