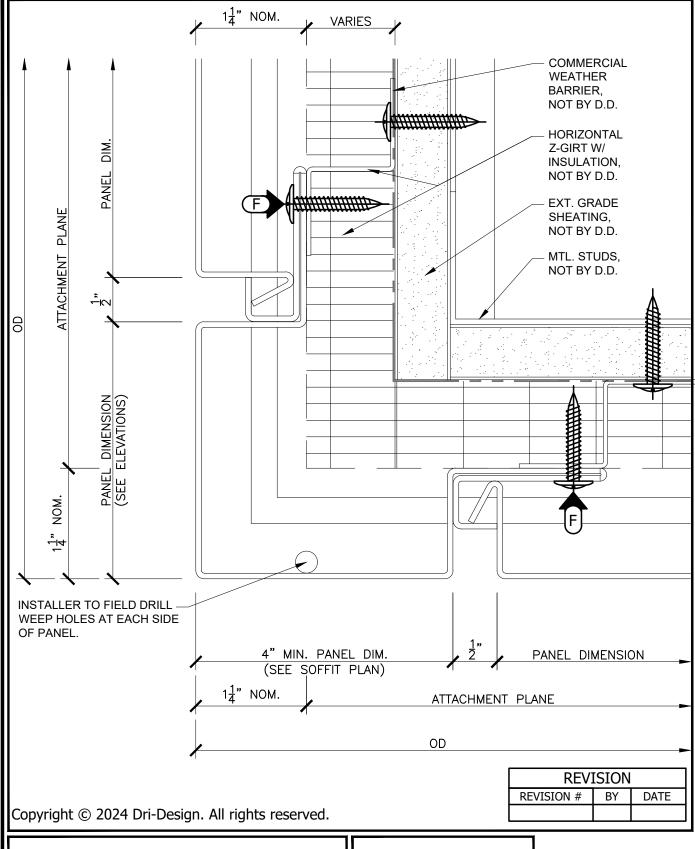

SILL DETAIL (ARCHITECTURAL)

DETAIL #: DD STANDARD TYP. TRIM SILL

PANEL SILL AT STOREFRONT HEAD (ARCHITECTURAL)

DETAIL #: DD STANDARD TYP. TRIM W. HEAD

FASCIA-SOFFIT DETAIL AT STOREFRONT HEAD

DETAIL #: DD STANDARD F.S AT W. HEAD

DETAIL #: DD STANDARD TYP. W. SILL 4

FASCIA-SOFFIT DETAIL (ARCHITECTURAL)

DETAIL #: DD STANDARD TYP. FORMED F.S.

Copyright © 2024 Dri-Design. All rights reserved.

PANEL SILL AT SOFFIT (ARCHITECTURAL)

DETAIL #: DD STANDARD TYP. TRIM F.S.