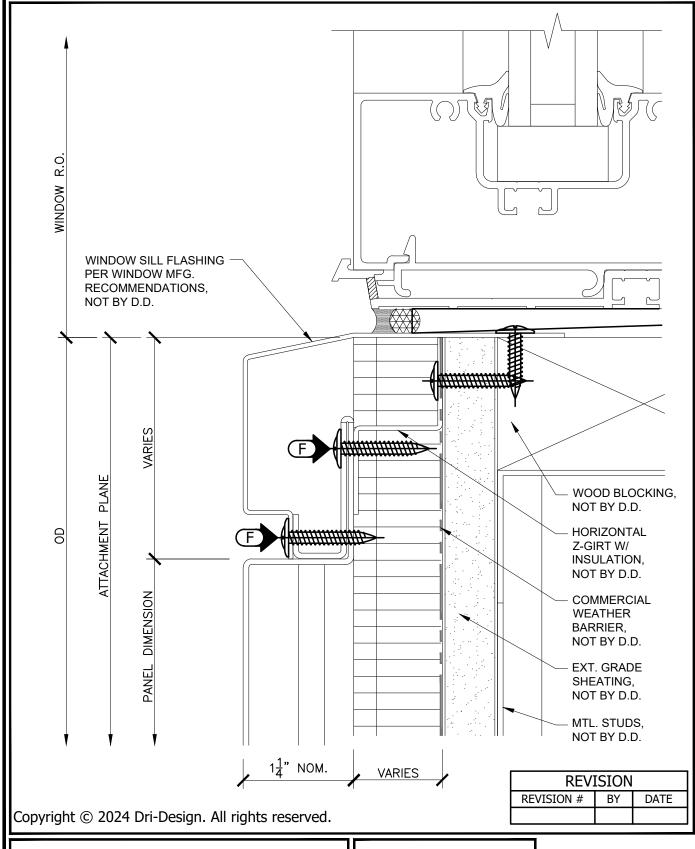

DATE: 05/14/2024

dridesign®

PANEL HEAD AT STOREFRONT SILL (ARCHITECTURAL)

DETAIL #: DD STANDARD TYP. W. SILL

PANEL HEAD AT STOREFRONT SILL WITH INTEGRAL FLASHING DETAIL #: DD STANDARD TYP. W. SILL 2

PANEL HEAD AT STOREFRONT SILL (ARCHITECTURAL)