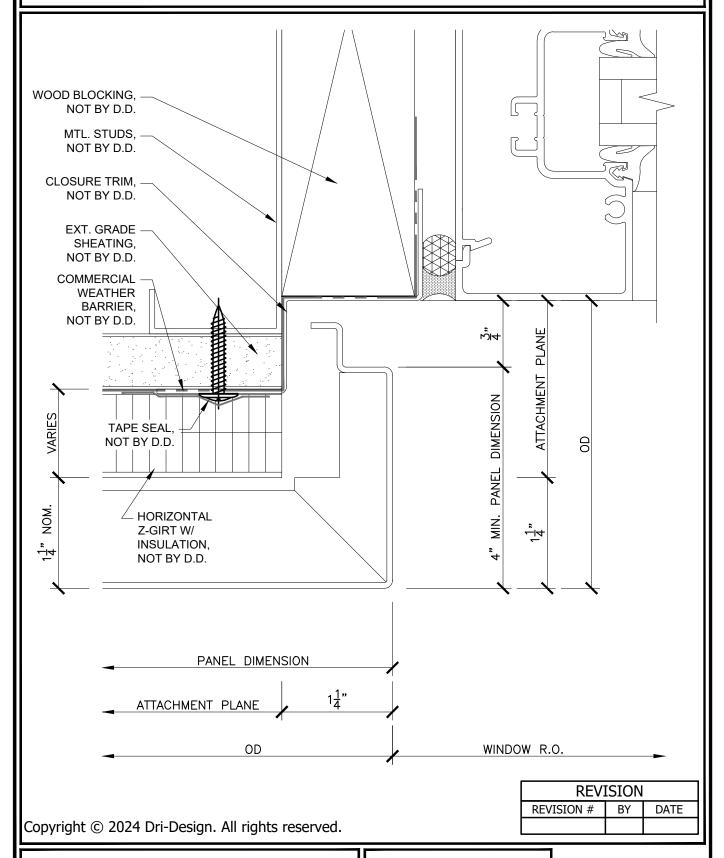

JAMB DETAIL AT STOREFRONT (ARCHITECTURAL) DETAIL #: DD STANDARD TYP. TRIM. W. JAMB 2

90° OUTSIDE CORNER (ARCHITECTURAL)

DETAIL #: DD STANDARD TYP. OSC.

90° OUTSIDE CORNER (KNIFE EDGE)

DETAIL #: DD STANDARD TYP. KE. OSC.