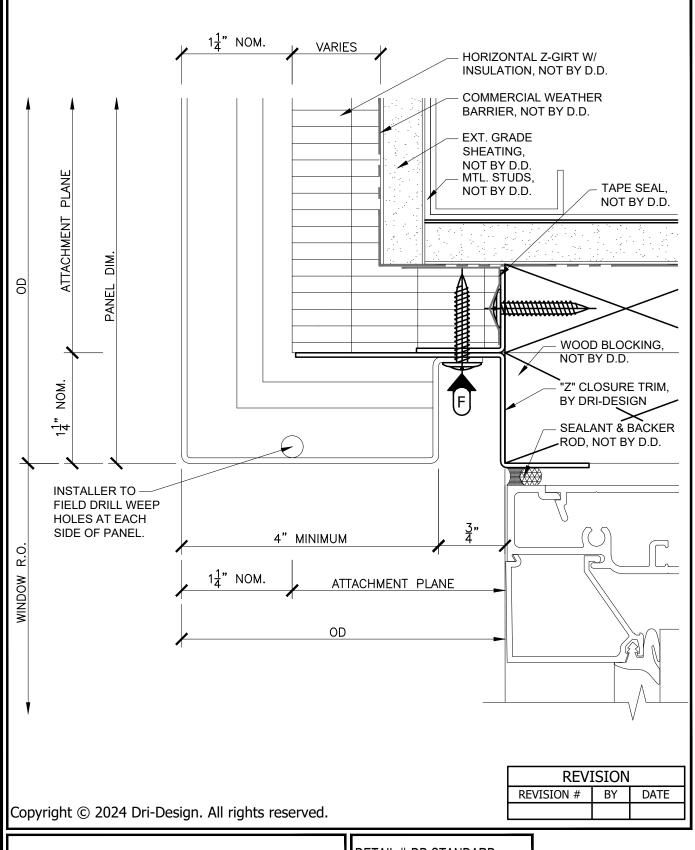

DETAIL #: DD STANDARD TYP. W. SILL 4

FASCIA-SOFFIT DETAIL (ARCHITECTURAL)

DETAIL #: DD STANDARD TYP. FORMED F.S.

Copyright © 2024 Dri-Design. All rights reserved.

PANEL SILL AT SOFFIT (ARCHITECTURAL)

DETAIL #: DD STANDARD TYP. TRIM F.S.