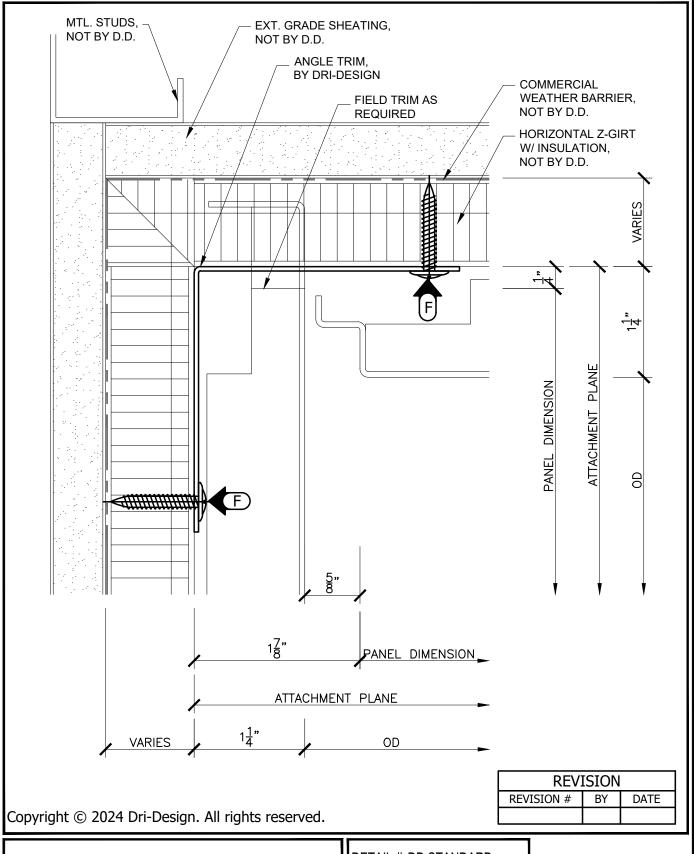

90° INSIDE CORNER (ARCHITECTURAL)

DETAIL #: DD STANDARD TYP. TRIM ISC.

DATE: 05/14/2024

dridesign®

90° INSIDE CORNER (ARCHITECTURAL)

DETAIL #: DD STANDARD TYP. TRIM ISC. 2

NOTE:

OTHER ANGLES CAN BE ACCOMPLISHED USING THIS SAME DETAIL. Copyright © 2024 Dri-Design. All rights reserved.