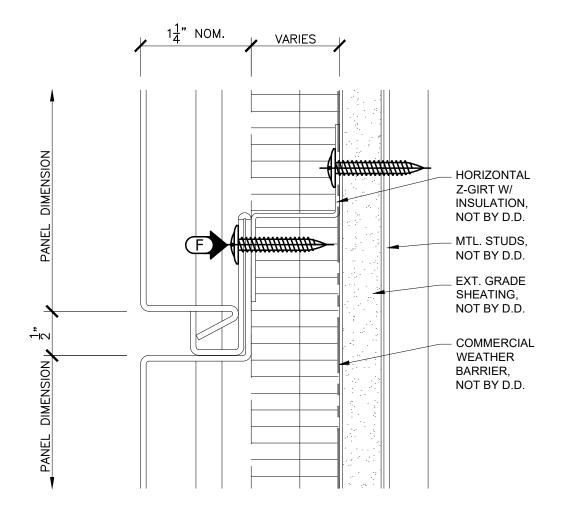

| REVISION           |  |  |  |
|--------------------|--|--|--|
| REVISION # BY DATE |  |  |  |
|                    |  |  |  |

TYPICAL HORIZONTAL JOINT DETAIL #: DD STANDARD TYP. HORZ. JOINT