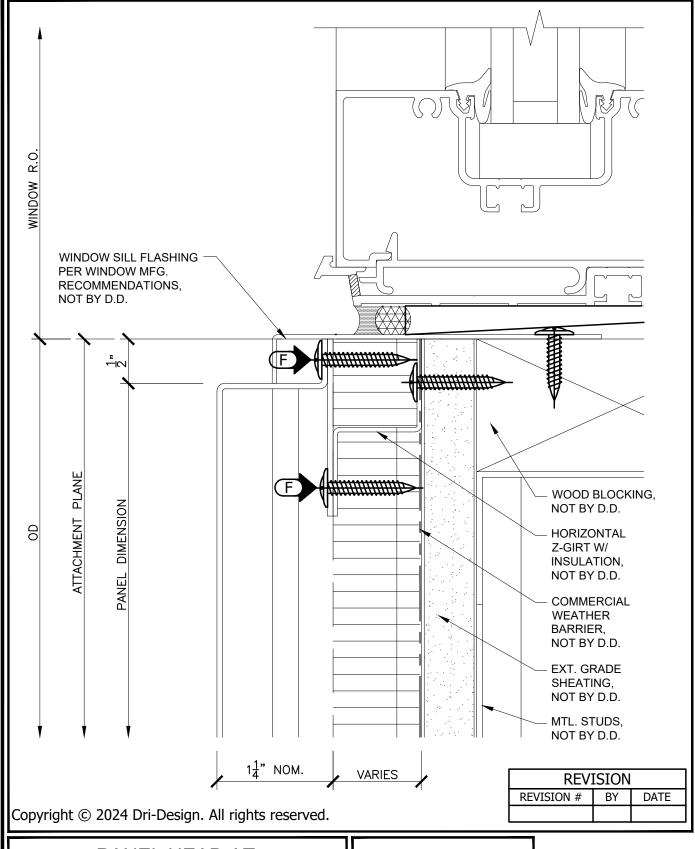

SILL DETAIL (ARCHITECTURAL)

DETAIL #: DD STANDARD TYP. TRIM SILL

PANEL SILL AT STOREFRONT HEAD (ARCHITECTURAL)

DETAIL #: DD STANDARD TYP. TRIM W. HEAD

FASCIA-SOFFIT DETAIL AT STOREFRONT HEAD

DETAIL #: DD STANDARD F.S AT W. HEAD