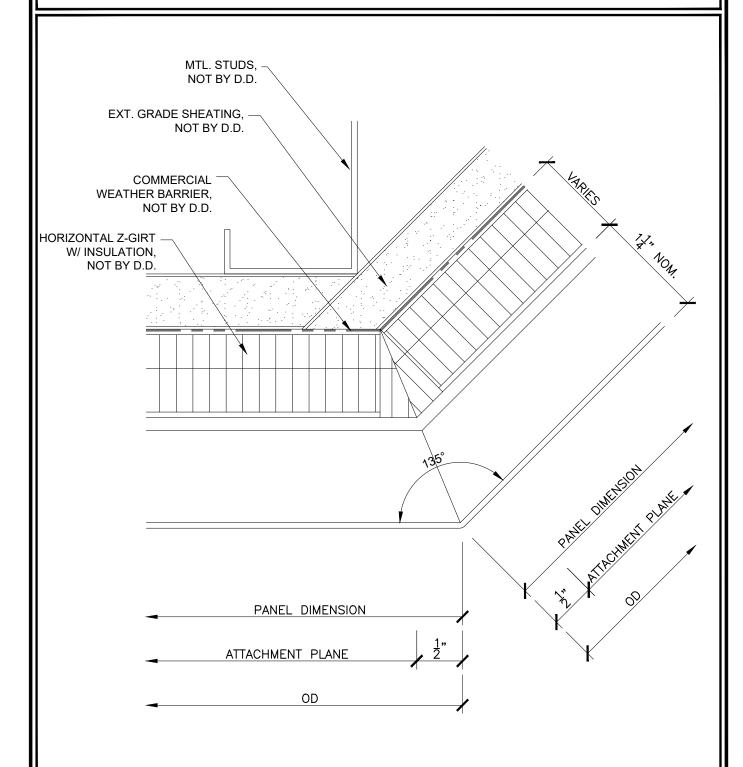

| REVISION           |  |  |  |
|--------------------|--|--|--|
| REVISION # BY DATE |  |  |  |
|                    |  |  |  |

135° OUTSIDE CORNER (ARCHITECTURAL) DETAIL #: DD STANDARD TYP. 135° OSC.

NOTE:

OTHER ANGLES CAN BE ACCOMPLISHED USING THIS SAME DETAIL. Copyright © 2024 Dri-Design. All rights reserved.

| REVISION           |  |  |  |
|--------------------|--|--|--|
| REVISION # BY DATE |  |  |  |
|                    |  |  |  |