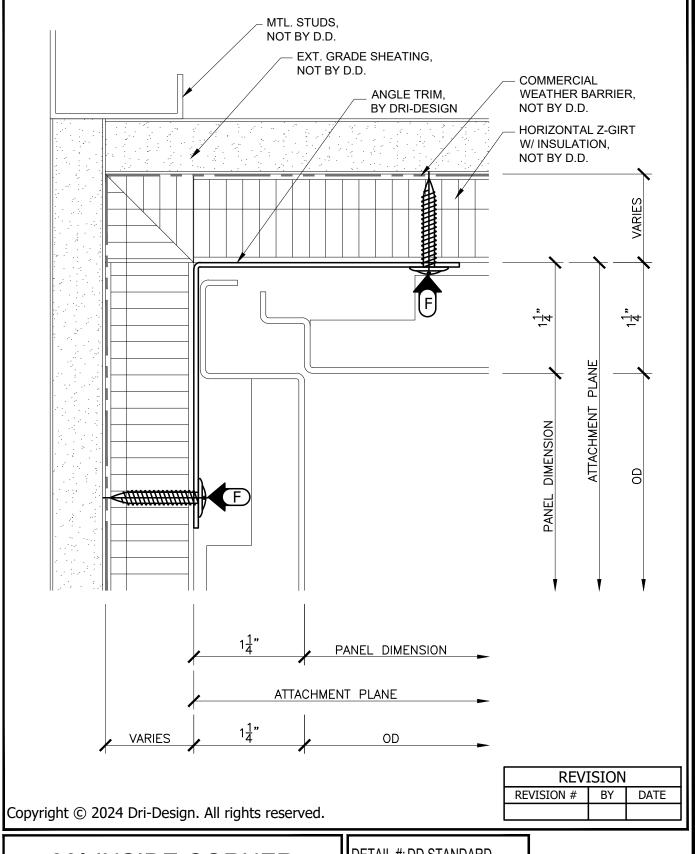

90° INSIDE CORNER (ARCHITECTURAL)

DETAIL #: DD STANDARD TYP. TRIM ISC.

DATE: 05/14/2024

dridesign®

90° INSIDE CORNER (ARCHITECTURAL)

DETAIL #: DD STANDARD TYP. TRIM ISC. 2

NOTE:

OTHER ANGLES CAN BE ACCOMPLISHED USING THIS SAME DETAIL. Copyright © 2024 Dri-Design. All rights reserved.