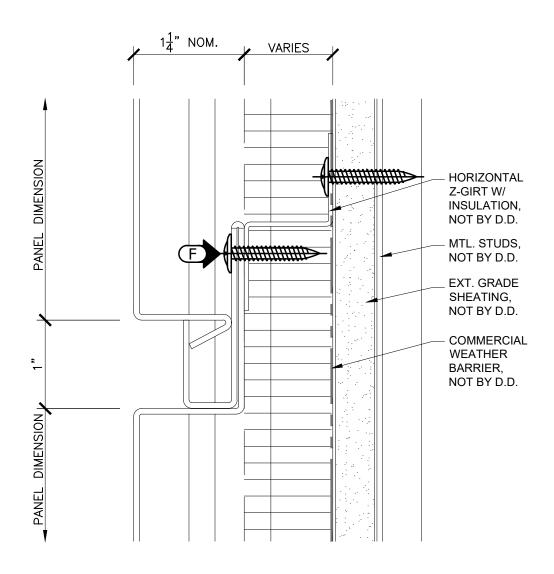

TYPICAL HORIZONTAL JOINT DETAIL #: DD STANDARD TYP. 1" JOINT

Copyright © 2024 Dri-Design. All rights reserved.

| REVISION           |  |  |  |
|--------------------|--|--|--|
| REVISION # BY DATE |  |  |  |
|                    |  |  |  |