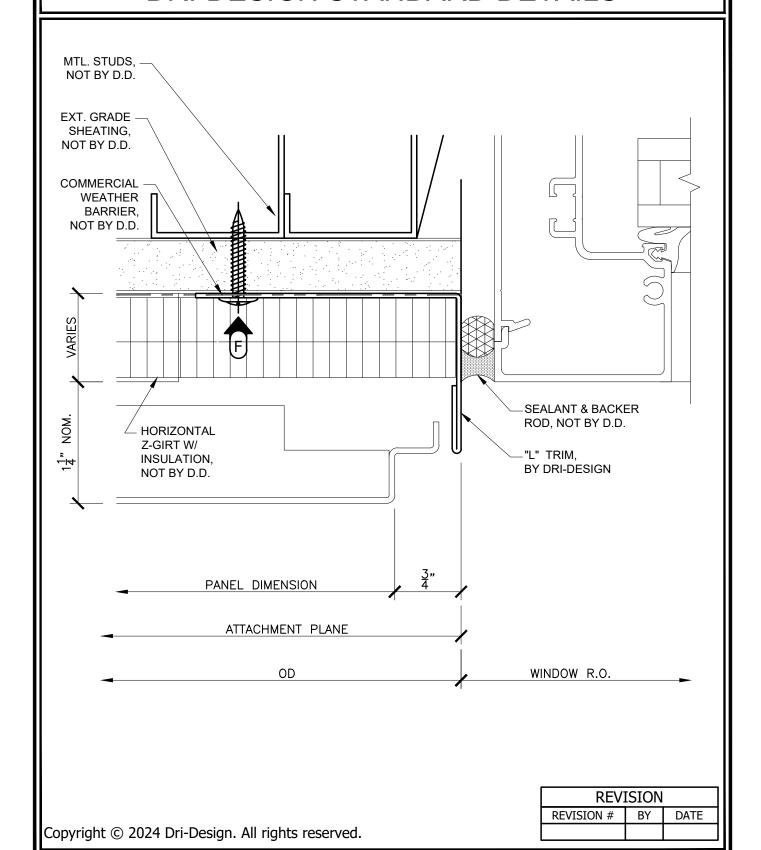

SILL DETAIL (ARCHITECTURAL)

DETAIL #: DD STANDARD TYP. TRIM SILL

PANEL SILL AT STOREFRONT HEAD (ARCHITECTURAL)

DETAIL #: DD STANDARD TYP. TRIM W. HEAD

FASCIA-SOFFIT DETAIL AT STOREFRONT HEAD

DETAIL #: DD STANDARD F.S AT W. HEAD

DATE: 05/14/2024

dridesign®

PANEL HEAD AT STOREFRONT SILL (ARCHITECTURAL)

DETAIL #: DD STANDARD TYP. W. SILL

PANEL HEAD AT STOREFRONT SILL WITH INTEGRAL FLASHING DETAIL #: DD STANDARD TYP. W. SILL 2

PANEL HEAD AT STOREFRONT SILL (ARCHITECTURAL)