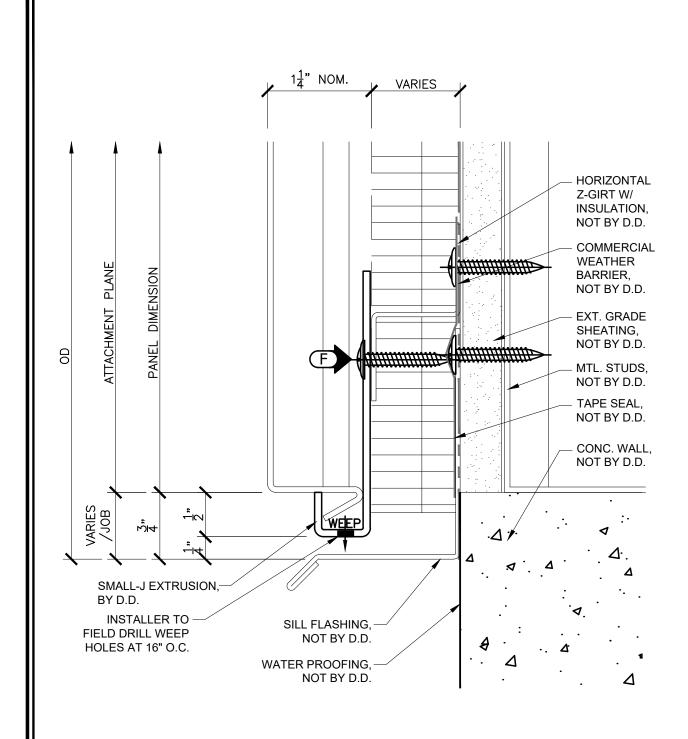

DATE: 05/14/2024

dridesign®

PANEL HEAD AT STOREFRONT SILL (ARCHITECTURAL)

DETAIL #: DD STANDARD TYP. W. SILL

PANEL HEAD AT STOREFRONT SILL WITH INTEGRAL FLASHING DETAIL #: DD STANDARD TYP. W. SILL 2

PANEL HEAD AT STOREFRONT SILL (ARCHITECTURAL)