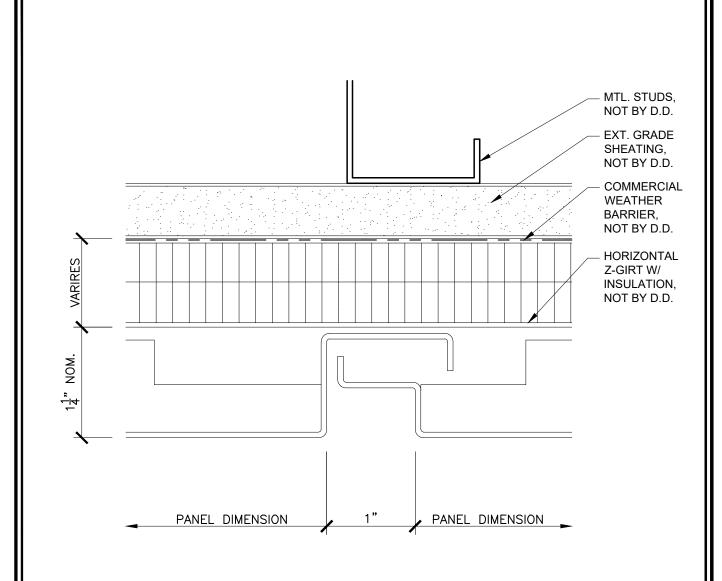

TYPICAL HORIZONTAL JOINT DETAIL #: DD STANDARD TYP. 1" JOINT

Copyright © 2024 Dri-Design. All rights reserved.

| REVISION           |  |  |  |
|--------------------|--|--|--|
| REVISION # BY DATE |  |  |  |
|                    |  |  |  |