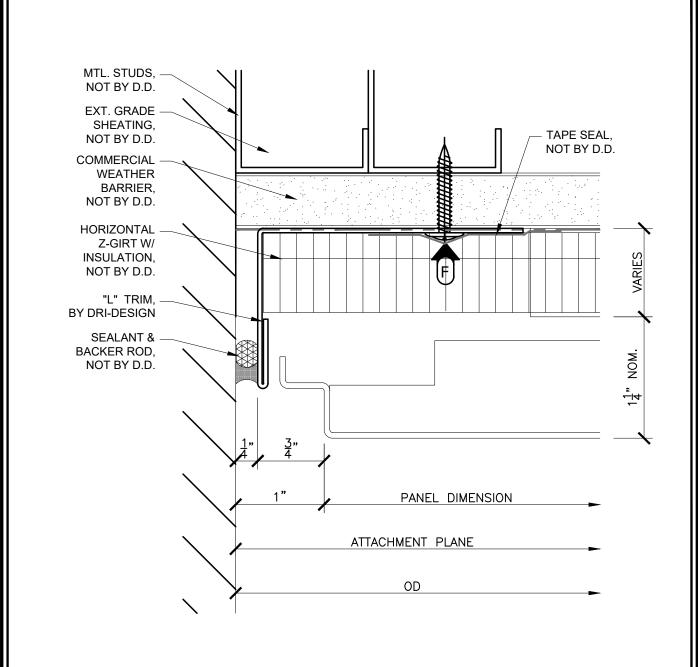

SOFFIT TO VERTICAL WALL DETAIL (EXTRUSION)

DETAIL #: DD STANDARD TYP. EXT. S. TO W.

Copyright © 2024 Dri-Design. All rights reserved.

| REVISION           |  |  |  |
|--------------------|--|--|--|
| REVISION # BY DATE |  |  |  |
|                    |  |  |  |