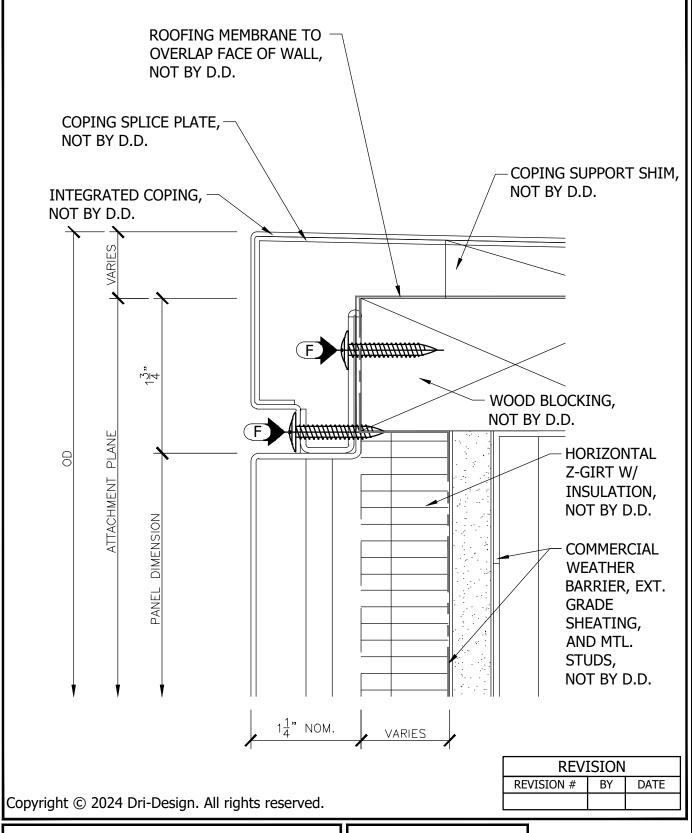

INTEGRATED COPING DETAIL

DETAIL #: DD STANDARD TYP. INT. COPING

PARAPET COPING DETAIL

DETAIL #: DD STANDARD TYP. OV. COPING

NOTE:

CONTACT DRI-DESIGN FOR HORIZONTAL REVEAL OPTIONS. Copyright © 2024 Dri-Design. All rights reserved.