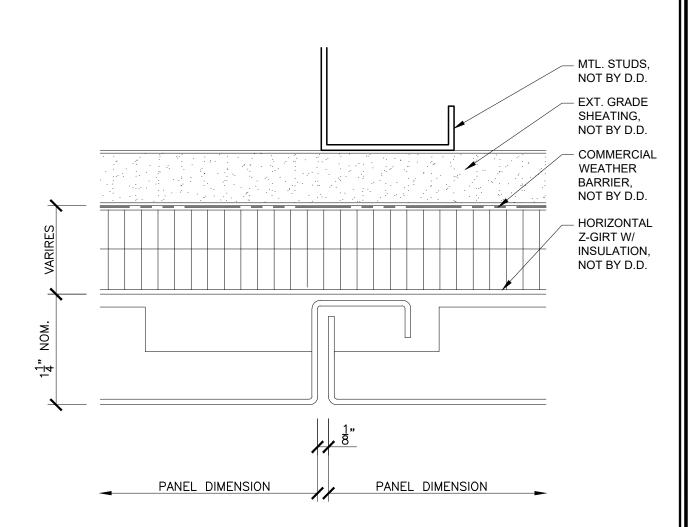

 $\frac{1}{8}$ " VERTICAL JOINT

DETAIL #: DD STANDARD TYP.  $\frac{1}{8}$ " VERT. JOINT

JAMB DETAIL #1 AT STOREFRONT (ARCHITECTURAL) DETAIL #: DD STANDARD TYP. TRIM. W. JAMB

JAMB DETAIL #2 AT STOREFRONT (ARCHITECTURAL) DETAIL #: DD STANDARD TYP. TRIM. W. JAMB 2